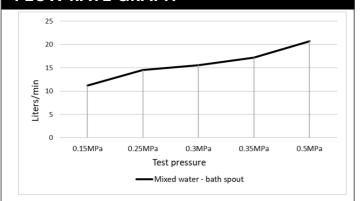

# MS06 ROUND SWIVEL BATH SPOUT

## melr.





AVAILABLE FINISHES

#### **FEATURES**

- 10 Year warranty
- Flow rate 16L p/m
- European components and cartridge
- Solid brass construction
- Box Weight 0.8kg
- 68mm long 1/2" threaded adapter included

#### **CARE**

- Do not install tapware using any form of acetone silicones.
- Do not apply physical items (such as tools) directly to product.
- Never use house-hold or commercial detergents, citrus based cleaners, or abrasive cleaners.
- Clean using a mild washing soap solution rinsed, and dry with a soft cloth.
- Check for any product defects before installation.
- Refer to the installation manual for correct installation.



#### **FLOW RATE GRAPH**



### **CREDENTIALS**

• Watermark AS/NZS3718WMKA25013