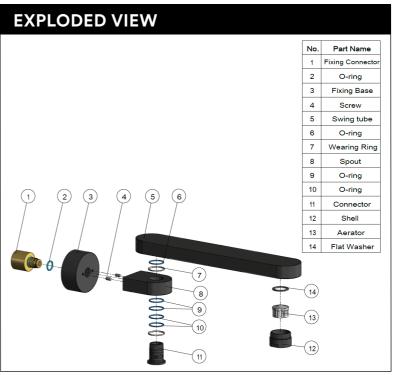

# MS06 ROUND SWIVEL BATH SPOUT

## melr.





AVAILABLE FINISHES

#### **FEATURES**

- 10 Year warranty
- Flow rate 16L p/m
- European components and cartridge
- Solid brass construction
- Box Weight 0.8kg
- 68mm long 1/2" threaded adapter included

#### **CARE**

- Do not install tapware using any form of acetone silicones.
- Do not apply physical items (such as tools) directly to product.
- Never use house-hold or commercial detergents, citrus based cleaners, or abrasive cleaners.
- Clean using a mild washing soap solution rinsed, and dry with a soft cloth.
- Check for any product defects before installation.
- Refer to the installation manual for correct installation.



#### **FLOW RATE GRAPH**



### **CREDENTIALS**

• Watermark AS/NZS3718WMKA25013