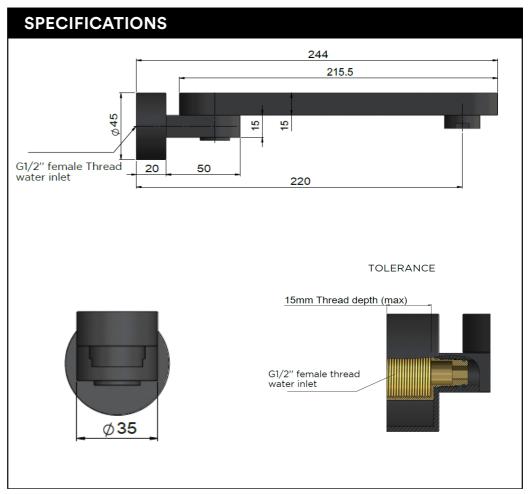

#### **FEATURES**

- 10 Year warranty
- Flow rate 16L p/m
- European components and cartridge
- Solid brass construction
- Box Weight 0.8kg
- 68mm long 1/2" threaded adapter included